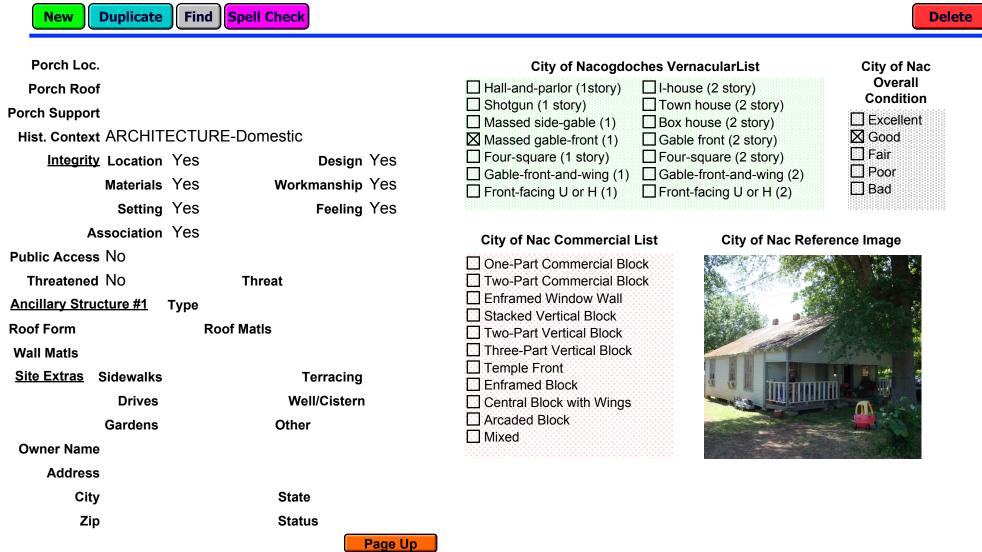

## New Duplicate Find Spell Check

| Project #                                 | TX-11-028 Property #                |            |            | City of Nacogdoches General Type List                                                                                                                                                                                                                                                                                                                                                                                                                                                                                                                                                                                                                                                                                                                                                                                                                                                                                                                                                                                                                                                                                                                                                                                                                                                                                                                                                                                                                                                                                                                                                                                                                                                                                                                                                                                                                                                                                                                                                                                                                                                                                         |                                                         |                                       |                                  |  |
|-------------------------------------------|-------------------------------------|------------|------------|-------------------------------------------------------------------------------------------------------------------------------------------------------------------------------------------------------------------------------------------------------------------------------------------------------------------------------------------------------------------------------------------------------------------------------------------------------------------------------------------------------------------------------------------------------------------------------------------------------------------------------------------------------------------------------------------------------------------------------------------------------------------------------------------------------------------------------------------------------------------------------------------------------------------------------------------------------------------------------------------------------------------------------------------------------------------------------------------------------------------------------------------------------------------------------------------------------------------------------------------------------------------------------------------------------------------------------------------------------------------------------------------------------------------------------------------------------------------------------------------------------------------------------------------------------------------------------------------------------------------------------------------------------------------------------------------------------------------------------------------------------------------------------------------------------------------------------------------------------------------------------------------------------------------------------------------------------------------------------------------------------------------------------------------------------------------------------------------------------------------------------|---------------------------------------------------------|---------------------------------------|----------------------------------|--|
| County                                    | Nacogdoches                         | City N     | acogdoches | 🛛 Domestic                                                                                                                                                                                                                                                                                                                                                                                                                                                                                                                                                                                                                                                                                                                                                                                                                                                                                                                                                                                                                                                                                                                                                                                                                                                                                                                                                                                                                                                                                                                                                                                                                                                                                                                                                                                                                                                                                                                                                                                                                                                                                                                    | Recreatio                                               | nal/Cultural                          | Parks/Gardens/Plantings          |  |
| Address                                   | 504 Richardson                      |            |            | Commercial                                                                                                                                                                                                                                                                                                                                                                                                                                                                                                                                                                                                                                                                                                                                                                                                                                                                                                                                                                                                                                                                                                                                                                                                                                                                                                                                                                                                                                                                                                                                                                                                                                                                                                                                                                                                                                                                                                                                                                                                                                                                                                                    | Transport                                               |                                       |                                  |  |
|                                           |                                     |            |            | Mfg/Industrial                                                                                                                                                                                                                                                                                                                                                                                                                                                                                                                                                                                                                                                                                                                                                                                                                                                                                                                                                                                                                                                                                                                                                                                                                                                                                                                                                                                                                                                                                                                                                                                                                                                                                                                                                                                                                                                                                                                                                                                                                                                                                                                |                                                         | Monument/Statue                       |                                  |  |
| -                                         | Greg Garcia                         |            |            | Civic/Government                                                                                                                                                                                                                                                                                                                                                                                                                                                                                                                                                                                                                                                                                                                                                                                                                                                                                                                                                                                                                                                                                                                                                                                                                                                                                                                                                                                                                                                                                                                                                                                                                                                                                                                                                                                                                                                                                                                                                                                                                                                                                                              | · · · · · · · · · · · · · · · · · · ·                   |                                       | State Marker                     |  |
| Current Name                              |                                     |            |            | Religious Social                                                                                                                                                                                                                                                                                                                                                                                                                                                                                                                                                                                                                                                                                                                                                                                                                                                                                                                                                                                                                                                                                                                                                                                                                                                                                                                                                                                                                                                                                                                                                                                                                                                                                                                                                                                                                                                                                                                                                                                                                                                                                                              | Outbuildin                                              | •                                     | Local Marker                     |  |
| Historic Name                             |                                     |            |            |                                                                                                                                                                                                                                                                                                                                                                                                                                                                                                                                                                                                                                                                                                                                                                                                                                                                                                                                                                                                                                                                                                                                                                                                                                                                                                                                                                                                                                                                                                                                                                                                                                                                                                                                                                                                                                                                                                                                                                                                                                                                                                                               |                                                         |                                       | Deidrich Rulfs                   |  |
| Prop Type                                 | Building                            |            |            | City of Nacogdoches Style List based on McAlester & McAlester                                                                                                                                                                                                                                                                                                                                                                                                                                                                                                                                                                                                                                                                                                                                                                                                                                                                                                                                                                                                                                                                                                                                                                                                                                                                                                                                                                                                                                                                                                                                                                                                                                                                                                                                                                                                                                                                                                                                                                                                                                                                 |                                                         |                                       |                                  |  |
| <b>Current Funct</b>                      | rent Funct DOMESTIC-Single Dwelling |            |            |                                                                                                                                                                                                                                                                                                                                                                                                                                                                                                                                                                                                                                                                                                                                                                                                                                                                                                                                                                                                                                                                                                                                                                                                                                                                                                                                                                                                                                                                                                                                                                                                                                                                                                                                                                                                                                                                                                                                                                                                                                                                                                                               | Spanish Colonial 1585-1821 Pueblo Revival 1910-today    |                                       |                                  |  |
| Historic Funct DOMESTIC-Multiple Dwelling |                                     |            |            | French Colonial 1608-1830                                                                                                                                                                                                                                                                                                                                                                                                                                                                                                                                                                                                                                                                                                                                                                                                                                                                                                                                                                                                                                                                                                                                                                                                                                                                                                                                                                                                                                                                                                                                                                                                                                                                                                                                                                                                                                                                                                                                                                                                                                                                                                     |                                                         |                                       |                                  |  |
| Date Const                                | 1920 Estimated Yes                  |            |            | Greek Revival 1820-1860 Monterey 1925-1955                                                                                                                                                                                                                                                                                                                                                                                                                                                                                                                                                                                                                                                                                                                                                                                                                                                                                                                                                                                                                                                                                                                                                                                                                                                                                                                                                                                                                                                                                                                                                                                                                                                                                                                                                                                                                                                                                                                                                                                                                                                                                    |                                                         |                                       |                                  |  |
| Actual                                    |                                     | Modified   |            | Gothic Revival 183                                                                                                                                                                                                                                                                                                                                                                                                                                                                                                                                                                                                                                                                                                                                                                                                                                                                                                                                                                                                                                                                                                                                                                                                                                                                                                                                                                                                                                                                                                                                                                                                                                                                                                                                                                                                                                                                                                                                                                                                                                                                                                            |                                                         | Prairie 19                            |                                  |  |
|                                           |                                     |            |            | Italianate 1840s-18 Second Empire 185                                                                                                                                                                                                                                                                                                                                                                                                                                                                                                                                                                                                                                                                                                                                                                                                                                                                                                                                                                                                                                                                                                                                                                                                                                                                                                                                                                                                                                                                                                                                                                                                                                                                                                                                                                                                                                                                                                                                                                                                                                                                                         |                                                         | · · · · · · · · · · · · · · · · · · · | n 1900-1930s<br>House 1900-1930s |  |
| •                                         | AMERICAN-Other                      |            |            | Stick Style 1860s-1880s                                                                                                                                                                                                                                                                                                                                                                                                                                                                                                                                                                                                                                                                                                                                                                                                                                                                                                                                                                                                                                                                                                                                                                                                                                                                                                                                                                                                                                                                                                                                                                                                                                                                                                                                                                                                                                                                                                                                                                                                                                                                                                       |                                                         |                                       |                                  |  |
|                                           | Roof Form Front-Gabled              |            |            | Queen Anne 1880-1910 Art Deco 1920-1940                                                                                                                                                                                                                                                                                                                                                                                                                                                                                                                                                                                                                                                                                                                                                                                                                                                                                                                                                                                                                                                                                                                                                                                                                                                                                                                                                                                                                                                                                                                                                                                                                                                                                                                                                                                                                                                                                                                                                                                                                                                                                       |                                                         |                                       |                                  |  |
| Roof Material METAL-Other                 |                                     |            |            | QA Spindlework 1880-1910 International 1925-today                                                                                                                                                                                                                                                                                                                                                                                                                                                                                                                                                                                                                                                                                                                                                                                                                                                                                                                                                                                                                                                                                                                                                                                                                                                                                                                                                                                                                                                                                                                                                                                                                                                                                                                                                                                                                                                                                                                                                                                                                                                                             |                                                         |                                       |                                  |  |
| # of Dormers                              | # of Dormers                        |            |            |                                                                                                                                                                                                                                                                                                                                                                                                                                                                                                                                                                                                                                                                                                                                                                                                                                                                                                                                                                                                                                                                                                                                                                                                                                                                                                                                                                                                                                                                                                                                                                                                                                                                                                                                                                                                                                                                                                                                                                                                                                                                                                                               | QA Free Classic 1880-1910 Minimal Traditional 1935-1960 |                                       |                                  |  |
| Dormer Type                               | ormer Type                          |            |            | Shingle 1880-1900     A-Frame 1930s-today     Richardson Roman. 1880-1900     Small Ranch 1946-1980                                                                                                                                                                                                                                                                                                                                                                                                                                                                                                                                                                                                                                                                                                                                                                                                                                                                                                                                                                                                                                                                                                                                                                                                                                                                                                                                                                                                                                                                                                                                                                                                                                                                                                                                                                                                                                                                                                                                                                                                                           |                                                         |                                       |                                  |  |
|                                           | st Wood Frame                       |            |            | □ Folk Victorian 1870-1910 □ Large Ranch 1946-1980                                                                                                                                                                                                                                                                                                                                                                                                                                                                                                                                                                                                                                                                                                                                                                                                                                                                                                                                                                                                                                                                                                                                                                                                                                                                                                                                                                                                                                                                                                                                                                                                                                                                                                                                                                                                                                                                                                                                                                                                                                                                            |                                                         |                                       |                                  |  |
|                                           | N WOOD-Siding                       |            |            | Colonial Revival 1880s-1955                                                                                                                                                                                                                                                                                                                                                                                                                                                                                                                                                                                                                                                                                                                                                                                                                                                                                                                                                                                                                                                                                                                                                                                                                                                                                                                                                                                                                                                                                                                                                                                                                                                                                                                                                                                                                                                                                                                                                                                                                                                                                                   |                                                         |                                       |                                  |  |
|                                           | •                                   |            |            | Neoclassical 1885-1940s     Contemporary 1940-1980s                                                                                                                                                                                                                                                                                                                                                                                                                                                                                                                                                                                                                                                                                                                                                                                                                                                                                                                                                                                                                                                                                                                                                                                                                                                                                                                                                                                                                                                                                                                                                                                                                                                                                                                                                                                                                                                                                                                                                                                                                                                                           |                                                         |                                       |                                  |  |
|                                           | ndow Type Single/Double-Hung        |            |            |                                                                                                                                                                                                                                                                                                                                                                                                                                                                                                                                                                                                                                                                                                                                                                                                                                                                                                                                                                                                                                                                                                                                                                                                                                                                                                                                                                                                                                                                                                                                                                                                                                                                                                                                                                                                                                                                                                                                                                                                                                                                                                                               | Tudor Revival 1890s-1940s Shed 1960-today               |                                       |                                  |  |
| Window Mat                                | v Mat Wood                          |            |            | Beaux Arts 1885-1930 Invoce Revealed to the second |                                                         |                                       |                                  |  |
| Orig Windows                              | ig Windows Unknown Page Down        |            |            | Italian Renaissance 1890-1935                                                                                                                                                                                                                                                                                                                                                                                                                                                                                                                                                                                                                                                                                                                                                                                                                                                                                                                                                                                                                                                                                                                                                                                                                                                                                                                                                                                                                                                                                                                                                                                                                                                                                                                                                                                                                                                                                                                                                                                                                                                                                                 |                                                         |                                       |                                  |  |
| Single Door                               | Yes                                 | Double Do  | or No      | Mission 1890-1940                                                                                                                                                                                                                                                                                                                                                                                                                                                                                                                                                                                                                                                                                                                                                                                                                                                                                                                                                                                                                                                                                                                                                                                                                                                                                                                                                                                                                                                                                                                                                                                                                                                                                                                                                                                                                                                                                                                                                                                                                                                                                                             |                                                         |                                       |                                  |  |
| Transom                                   | No                                  | Sideligh   | ts No      | City of Nacogdoc                                                                                                                                                                                                                                                                                                                                                                                                                                                                                                                                                                                                                                                                                                                                                                                                                                                                                                                                                                                                                                                                                                                                                                                                                                                                                                                                                                                                                                                                                                                                                                                                                                                                                                                                                                                                                                                                                                                                                                                                                                                                                                              | hes I og Stru                                           | ictura l ist                          | City of Nac Zoning District      |  |
| # of Stories                              | 1.5                                 | Baseme     | nt None    | Single-pen Dou                                                                                                                                                                                                                                                                                                                                                                                                                                                                                                                                                                                                                                                                                                                                                                                                                                                                                                                                                                                                                                                                                                                                                                                                                                                                                                                                                                                                                                                                                                                                                                                                                                                                                                                                                                                                                                                                                                                                                                                                                                                                                                                |                                                         |                                       | Downtown H.O.                    |  |
| Foundation                                | Pier and Beam                       |            | #ofBays 3  |                                                                                                                                                                                                                                                                                                                                                                                                                                                                                                                                                                                                                                                                                                                                                                                                                                                                                                                                                                                                                                                                                                                                                                                                                                                                                                                                                                                                                                                                                                                                                                                                                                                                                                                                                                                                                                                                                                                                                                                                                                                                                                                               |                                                         |                                       | Virginia Avenue H.O.             |  |
| Bldg Plan                                 | Rectangular                         |            |            | City of Nacoddoches Date Rande List                                                                                                                                                                                                                                                                                                                                                                                                                                                                                                                                                                                                                                                                                                                                                                                                                                                                                                                                                                                                                                                                                                                                                                                                                                                                                                                                                                                                                                                                                                                                                                                                                                                                                                                                                                                                                                                                                                                                                                                                                                                                                           |                                                         |                                       | Zion Hill H.O.                   |  |
| # of Chimneys                             | 2 <b>c</b>                          | himney Typ | e Interior | ☐ 1820-1865 	☐ 1900-1929 	☐ 1945-1980 	☐ Sterne-Hoya H.O.<br>☐ Washington Square H.O.                                                                                                                                                                                                                                                                                                                                                                                                                                                                                                                                                                                                                                                                                                                                                                                                                                                                                                                                                                                                                                                                                                                                                                                                                                                                                                                                                                                                                                                                                                                                                                                                                                                                                                                                                                                                                                                                                                                                                                                                                                         |                                                         |                                       |                                  |  |
| Chimney Mat                               |                                     |            |            |                                                                                                                                                                                                                                                                                                                                                                                                                                                                                                                                                                                                                                                                                                                                                                                                                                                                                                                                                                                                                                                                                                                                                                                                                                                                                                                                                                                                                                                                                                                                                                                                                                                                                                                                                                                                                                                                                                                                                                                                                                                                                                                               |                                                         |                                       |                                  |  |